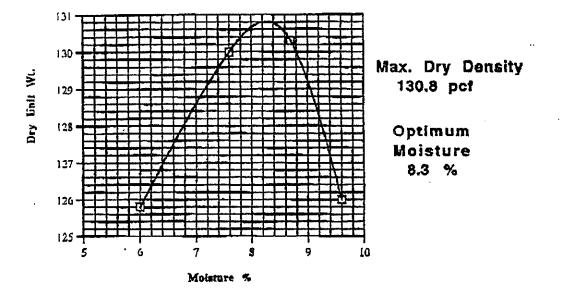

|                                       |
| #20            | 36                |                                       |
| #40            | 30                | · · · · · · · · · · · · · · · · · · · |
| #80            | 23                |                                       |
| #100           | 20                |                                       |
| #200           | 17.8              |                                       |

- 3. No specifications provided.
- 4. Proctor Density (four point procedure ASTM D 1557 Method C, and ASTM D 4718).

|                               | Results |
|-------------------------------|---------|
| Maximum Dry Unit Weight (pcf) | 130.8   |
| Optimum Moisture Content (%)  | 8.3     |



Briggs Associates

A limitra Corporation Company



### Proctor















D & C Construction / Ft. Dovens Briggs # 60904 Tested: 6-5-96

| 1. | Sample No. | Description   | Source |
|----|------------|---------------|--------|
|    | M-957      | Gravelly Sand | Site   |

#### 2. Sieve Analysis {ASTM C 136, and ASTM C 117}

| Sicve Size | Results            | Specs.                                 |
|------------|--------------------|----------------------------------------|
|            | (% Passing by Wt.) |                                        |
| 4"         | 100                |                                        |
| 3"         | 100                |                                        |
| 2-1/2"     | 100                |                                        |
| 2"         | 100                |