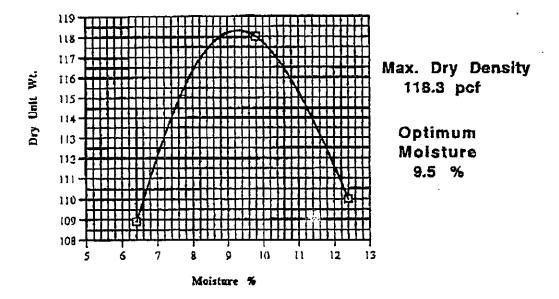

|                                        |
| #20        | 70                 |                                        |
| #40        | 38                 |                                        |
| #80        | 11                 |                                        |
| #100       | 9                  |                                        |
| #200       | 5.4                | ······································ |

..

,

- 3. No specifications provided.
- 4. Proctor Density {four point procedure ASTM D 1557 Method C, and ASTM D 4718}.

|                               | Results |
|-------------------------------|---------|
| Maximum Dry Unit Weight (pcf) | 118.3   |
| Optimum Moisture Content (%)  | 9.5     |



Briggs Associates A limbra Corporation Company



## Proctor







## SIEVE



## APPENDIX E BILL OF LADING

.

•

| Massachusetts Department of Environmental Protection<br>Bureau of Waste Site Cleanup<br>BILL OF LADING (pursuant to 310 CMR 40.0030)                                                                                                                                                                                                 | BWSC-012A Release Tracking Number*: 2 - 11210 . |
|--------------------------------------------------------------------------------------------------------------------------------------------------------------------------------------------------------------------------------------------------------------------------------------------------------------------------------------|---------------------------------------