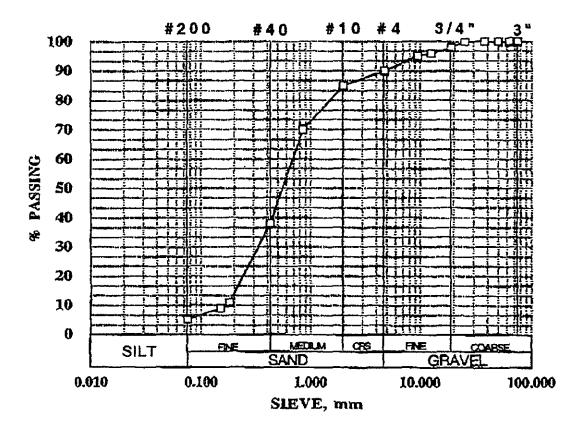

|
| #20        | 70                 |                                        |
| #40        | 38                 |                                        |
| #80        | 11                 |                                        |
| #100       | 9                  |                                        |
| #200       | 5.4                | ······································ |

..

,

- 3. No specifications provided.
- 4. Proctor Density {four point procedure ASTM D 1557 Method C, and ASTM D 4718}.

|                               | Results |
|-------------------------------|---------|
| Maximum Dry Unit Weight (pcf) | 118.3   |
| Optimum Moisture Content (%)  | 9.5     |



Briggs Associates A limbra Corporation Company



## Proctor







## SIEVE



## APPENDIX E BILL OF LADING

.

•

| Massachusetts Department of Environmental Protection<br>Bureau of Waste Site Cleanup<br>BILL OF LADING (pursuant to 310 CMR 40.0030)                                                                                                                                                                                                 | BWSC-012A Release Tracking Number*: 2 - 11210 . |
|--------------------------------------------------------------------------------------------------------------------------------------------------------------------------------------------------------------------------------------------------------------------------------------------------------------------------------------|-------------------------------------------------|
| te